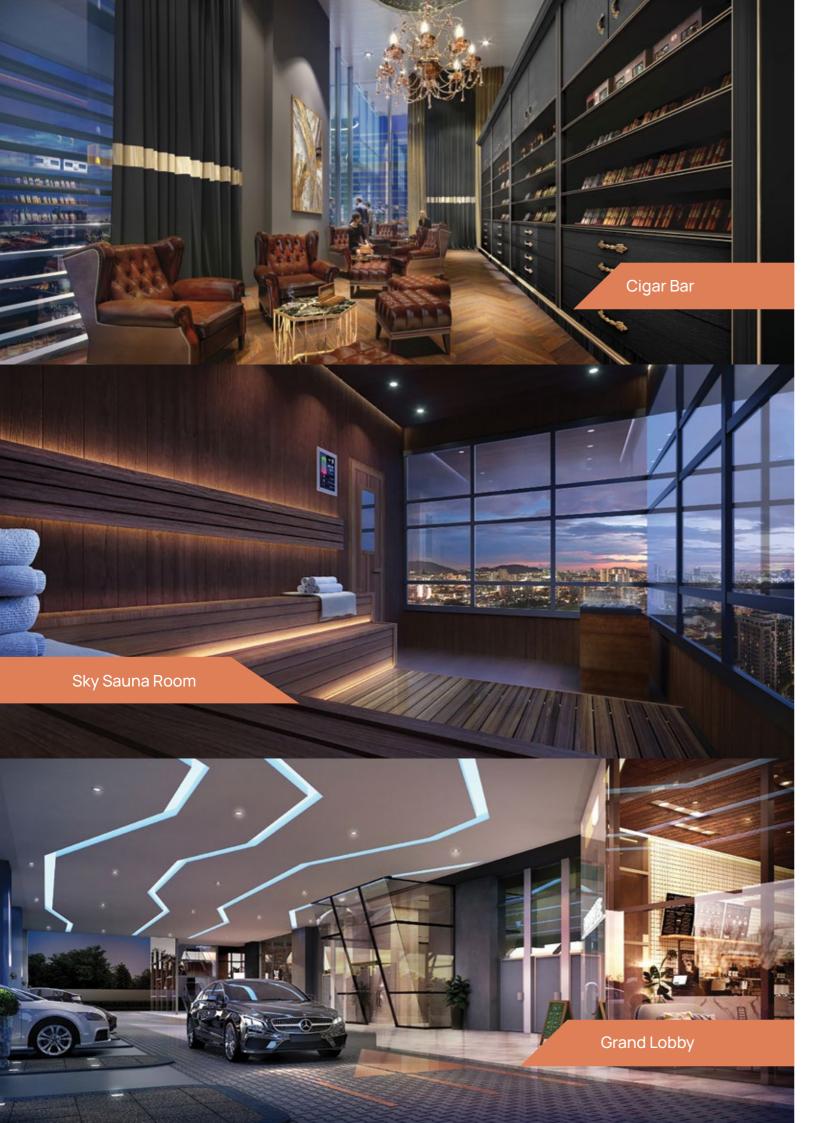

## 10 Investment Advantages:

Close View of the Petronas Twin Towers

Diplomatic area

Convenient Transportation Network

Prime location with access to entire city

Shopping Paradise
Convenient lifestyle

Abundant Educational Resources

Stable rental demand

Medical Care
Close to Gleneagles
Hospital

Lush Greenery with Expansive Views

High-value Investment Choices in KLCC Business District

Luxurious Finishing Immediate housing delivery

Multiple layouts to choose from

Professional Management Services

https://novo.com.my/EN/home