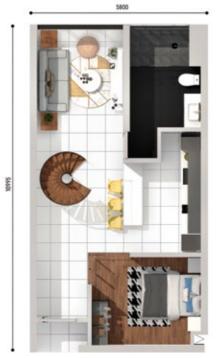

## Floor Plan

TYPE B6 (SPA Type A8)

DUPLEX UNIT 1,176 sq.ft

Upper Floor Scale 1:50