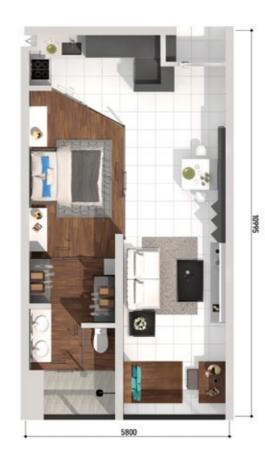

## Floor Plan

TYPE A (SPA Type A)

SIMPLEX UNIT 686 sq.ft

DUALKEY UNIT 686 sq.ft