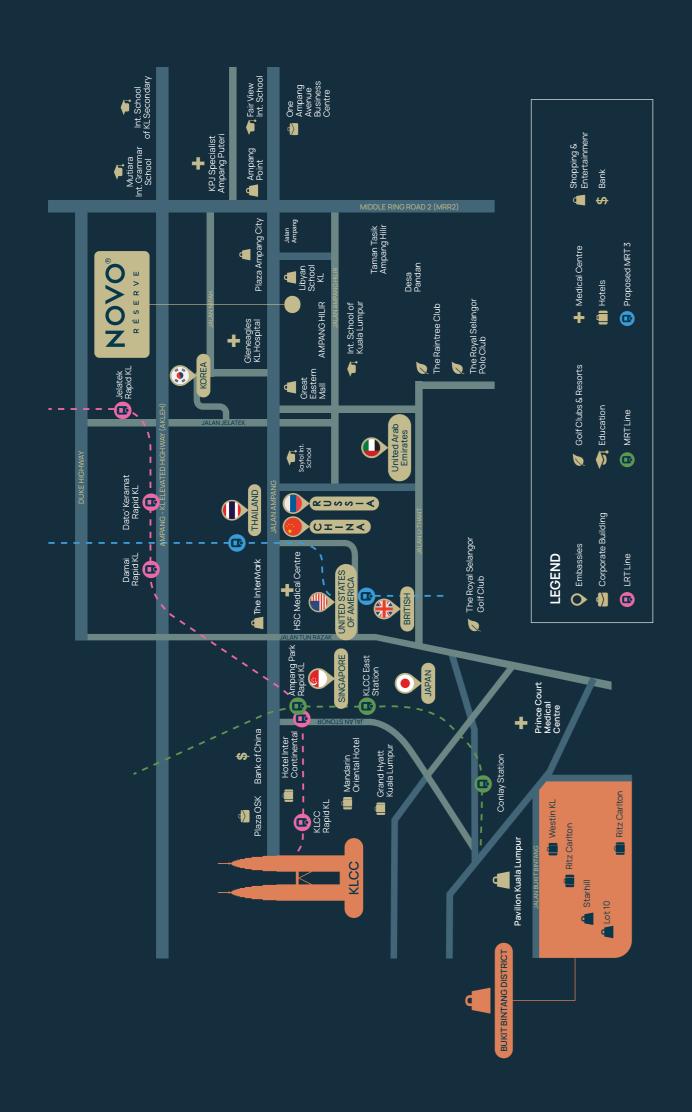

### **Embassies Near Novo Reserve**

### Within 300m - 1km

#### Within 1km - 2km

### Within 2km - 3km

Korea - 400m

China - 1.3km

United States - 2.3km

Nigeria - 650m

Cambodia - 1.3km

France - 2.3km

Myanmar - 700m

United Arab Emirates -1.4km

Canada - 2.5km

Russia - 750m

Thailand - 1.5km

Germany - 2.5km

Finland - 750m

Switzerland - 1.7km

Türkiye - 2.5km

\*There are nearly 40 embassies within 3 km

### **Medical Care**

Gleneagles Kuala Lumpur (50m)

HSC Medical Center (1.5km) Convenient and comprehensive medical services

National Heart Institute of Malaysia (2.5km) Professional cardiology treatment center

Prince Court
Medical Centre
(4km)
Offering multi-specialty
medical services

### Prestigious One-stop Convenience Fitting for an Elegant Lifestyle

International School of Kuala Lumpur (500m)

Saiful International School (700m)

Ampang Hill Children's Home (1.5km)

Eton House International School (3km)