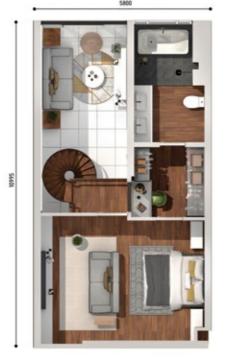

## Floor Plan

TYPE B6 (SPA Type A8)

DUPLEX UNIT 1,176 sq.ft

Upper Floor Scale 1:50