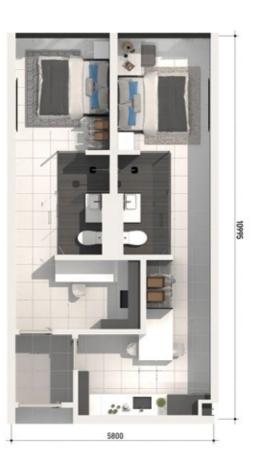

## Floor Plan

TYPE A (SPA Type A)

SIMPLEX UNIT 686 sq.ft

DUALKEY UNIT 686 sq.ft